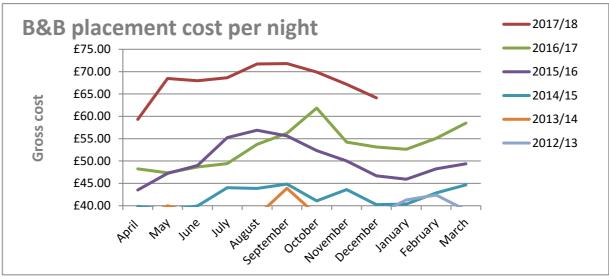

| Month                               | April    | Мау      | June     | July     | August   | September | October  | November | December |
|-------------------------------------|----------|----------|----------|----------|----------|-----------|----------|----------|----------|
| Length of Period (in days)          | 30       | 31       | 30       | 31       | 31       | 30        | 31       | 30       | 31       |
| Total Number of Nights              | 1,703    | 1,886    | 1,676    | 1,610    | 1,477    | 1,815     | 2,006    | 1,724    | 1,550    |
| Average number of B&B stays         | 56.77    | 60.84    | 55.87    | 51.94    | 47.65    | 60.50     | 64.71    | 57.47    | 50.00    |
| Total Number of individual stays    | 135      | 176      | 191      | 159      | 144      | 233       | 225      | 170      | 126      |
| Average length of stay (in days)    | 13       | 11       | 9        | 10       | 10       | 8         | 9        | 10       | 12       |
| Average Number of people per room   | 1.24     | 1.37     | 1.30     | 1.26     | 1.27     | 1.12      | 1.14     | 1.23     | 1.20     |
| Average B & B landlord cost a night | £59.32   | £68.48   | £67.97   | £68.65   | £71.70   | £71.81    | £69.91   | £67.15   | £64.13   |
| Gross B&B Cost                      | £101,014 | £129,144 | £113,925 | £110,525 | £105,904 | £130,328  | £140,235 | £115,772 | £99,408  |