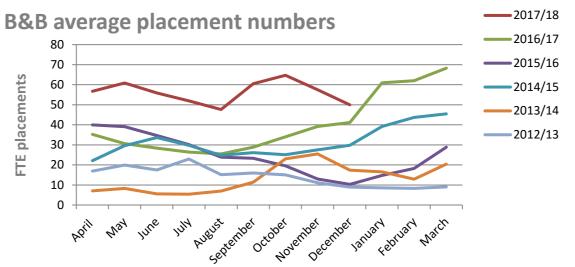

| Month                               | April    | Мау      | June     | July     | August   | September | October  | November | December |
|-------------------------------------|----------|----------|----------|----------|----------|-----------|----------|----------|----------|
| Length of Period (in days)          | 30       | 31       | 30       | 31       | 31       | 30        | 31       | 30       | 31       |
| Total Number of Nights              | 1,703    | 1,886    | 1,676    | 1,610    | 1,477    | 1,815     | 2,006    | 1,724    | 1,550    |
| Average number of B&B stays         | 56.77    | 60.84    | 55.87    | 51.94    | 47.65    | 60.50     | 64.71    | 57.47    | 50.00    |
| Total Number of individual stays    | 135      | 176      | 191      | 159      | 144      | 233       | 225      | 170      | 126      |
| Average length of stay (in days)    | 13       | 11       | 9        | 10       | 10       | 8         | 9        | 10       | 12       |
| Average Number of people per room   | 1.24     | 1.37     | 1.30     | 1.26     | 1.27     | 1.12      | 1.14     | 1.23     | 1.20     |
| Average B & B landlord cost a night | £59.32   | £68.48   | £67.97   | £68.65   | £71.70   | £71.81    | £69.91   | £67.15   | £64.13   |
| Gross B&B Cost                      | £101,014 | £129,144 | £113,925 | £110,525 | £105,904 | £130,328  | £140,235 | £115,772 | £99,408  |